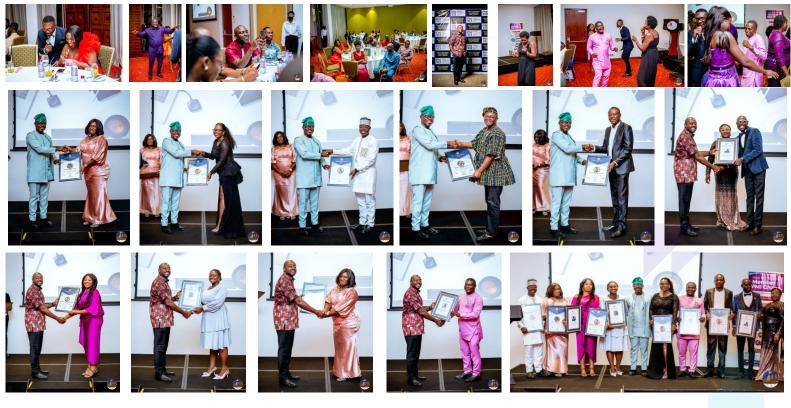

## 2023 END OF YEAR DINNER AND MEMBERSHIP LOYALTY AWARDS

The highly anticipated end-of-year dinner and member loyalty awards at the Marriot Hotel in Accra on December 15th was a resounding success. The event was attended by a number of esteemed guests, including loyal members and industry professionals.

This exclusive event is a way of expressing our grattitude for your continued trust, support, and dedication to our organization throughout the year.

The Marriot Hotel in Accra, known for its elegance and sophistication, was the ideal venue to celebrate our collective achievements and strengthen the bond we have with our esteemed members. With its state-of-the-art facilities, exquisite culinary offerings, and impeccable service, we had an extraordinary evening that left a lasting impression on all attendees. Attendees showcased distinct personal dinner attire styles radiating elegance.

The event commenced with a cocktail reception, providing an excellent opportunity for networking and connecting with fellow members who share common goals and passions.

During the dinner, the chapter presented the highly prestigious member loyalty awards to individuals whose unwavering commitment and participation have contributed to our organization's success. These awards were designed to recognize and honor the exceptional dedication and remarkable achievements of our outstanding members and volunteers.

The evening was filled with delicious food, lively entertainment, and heartwarming speeches. The highlight of the event was the unveiling of the 2024 National Project Management Conference and Project Management Excellence wards venue which is ROCK CITY happening on the 25th to 26th of July 2024.

Overall, it was a memorable and inspiring night that celebrated the achievements of the past year and set the stage for continued success.

SUMMARIZED BY: SAFIA ASSIBI SULEMANA PMI GHANA CHAPTER SECRETARY

#### 2023 END OF YEAR DINNER IN PICTURES