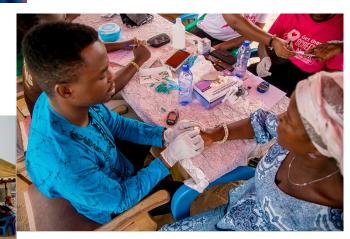

## **HEALTH SCREENING EXERCISE - Bortianor**

- Held at Bortianor on 14 February 2020
- 228 people were screened –
   96% females; 4% males
- Health conditions checked blood pressure, blood sugar levels, HIV/AIDS and Eye Examination.
- All screened were given multivitamins, hematinic and analgesic such as paracetamol & Diclofenac gel