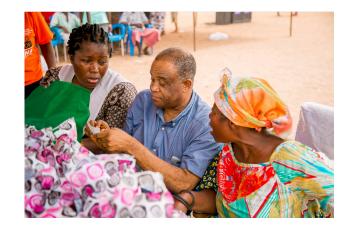

## **HEALTH SCREENING EXERCISE - Bortianor**

- Held at Bortianor on 14 February 2020
- 228 people were screened –
   96% females; 4% males
- Health conditions checked blood pressure, blood sugar levels, HIV/AIDS and Eye Examination.
- All screened were given multivitamins, hematinic and analgesic such as paracetamol & Diclofenac gel

| N/S | Name                              | Amount |                  | N/S | Name                             | Amount |  |  |  |
|-----|-----------------------------------|--------|------------------|-----|----------------------------------|--------|--|--|--|
| 1   | Mr. Patrick Awuku Dogbe           | 500    |                  | 20  | Nkansah Horace Koranteng         | 100    |  |  |  |
| 2   | Mrs. Pearl Adjoa Anakwa           | 100    |                  | 21  | Ms. Catherine Gifty Obeng        | 100    |  |  |  |
| 3   | Emmanuel Koomson                  | 300    |                  | 22  | Mr. Michael Hammond              | 200    |  |  |  |
| 4   | Mr. Mawutor Komla Attah           | 400    |                  | 23  | Miss Lady Catherine Amoako       | 50     |  |  |  |
| 5   | Nana Akosua Boahemaa              | 200    |                  | 24  | Mr. Edem Banibah                 | 150    |  |  |  |
| 6   | Selorm Ann Fesu                   | 50     |                  | 25  | Miss Mildred Cordelia Thompson   | 150    |  |  |  |
| 7   | Mr. Hector Emmanuel Boye          | 100    | ] [              | 26  | Anthony Havor (Agilepro Consult) | 500    |  |  |  |
| 8   | Ms. Modupe Temitope Allen         | 150    |                  | 27  | Mr. Nii Laate Lartey             | 100    |  |  |  |
| 9   | Mr. Samuel Asiedu-Okantah         | 150    | ] [              | 28  | Mr. Jose Jesus Corrales Escalona | 100    |  |  |  |
| 10  | Mr. Gideon Deladem Agbanu         | 50     |                  | 29  | Mr. Opoku Kwarteng               | 150    |  |  |  |
| 11  | Mr. Abubakari Bediako             | 50     |                  | 20  | Mr. Charles Gyapong              | 200    |  |  |  |
| 12  | Ms. Mavis Adiali                  | 100    |                  | 31  | Mr. Benedicta Adwoa Yeboah Badu  | 100    |  |  |  |
| 13  | Mr. Kog Amatus Niminye            | 200    |                  | 32  | Mr. Desmond Mawunyo Fiakegbe     | 300    |  |  |  |
| 14  | Ms. Joanna Agyapong Agyare        | 150    |                  | 33  | Mr. Michael Briandt              | 400    |  |  |  |
| 15  | Mrs. Dora Arko                    | 500    |                  | 34  | Abdallah Habib Simon Raji        | 100    |  |  |  |
| 16  | Mrs. Safia Assibi Sulemana        | \$100  |                  | 35  | Jupiter Nyamadi                  | 100    |  |  |  |
| 17  | Ahlijah David Etse                | 50     |                  | 36  | Emmanuel Obeng Appiah            | 100    |  |  |  |
| 18  | Josephine Amoah                   | 100    |                  | 37  | Seth Bright Attipoe              | 200    |  |  |  |
| 19  | Dr. Jane Ansah – 1 pack of strips | 0      |                  | 38  | Charlotte Markin-Yankah          | 200    |  |  |  |
|     | + lancets = worth Ghc221          |        |                  |     |                                  |        |  |  |  |
|     | Total                             |        | Ghc6,960 + \$100 |     |                                  |        |  |  |  |