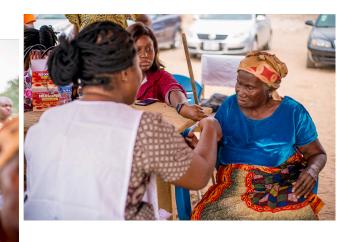

## **HEALTH SCREENING EXERCISE - Bortianor**

- Held at Bortianor on 14 February 2020
- 228 people were screened –
   96% females; 4% males
- Health conditions checked blood pressure, blood sugar levels, HIV/AIDS and Eye Examination.
- All screened were given multivitamins, hematinic and analgesic such as paracetamol & Diclofenac gel