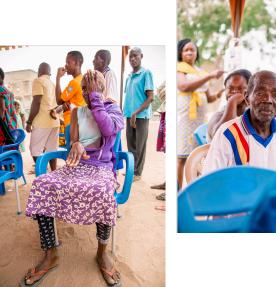

## **HEALTH SCREENING EXERCISE - Bortianor**

- Held at Bortianor on 14 February 2020
- 228 people were screened –
   96% females; 4% males
- Health conditions checked blood pressure, blood sugar levels, HIV/AIDS and Eye Examination.
- All screened were given multivitamins, hematinic and analgesic such as paracetamol & Diclofenac gel